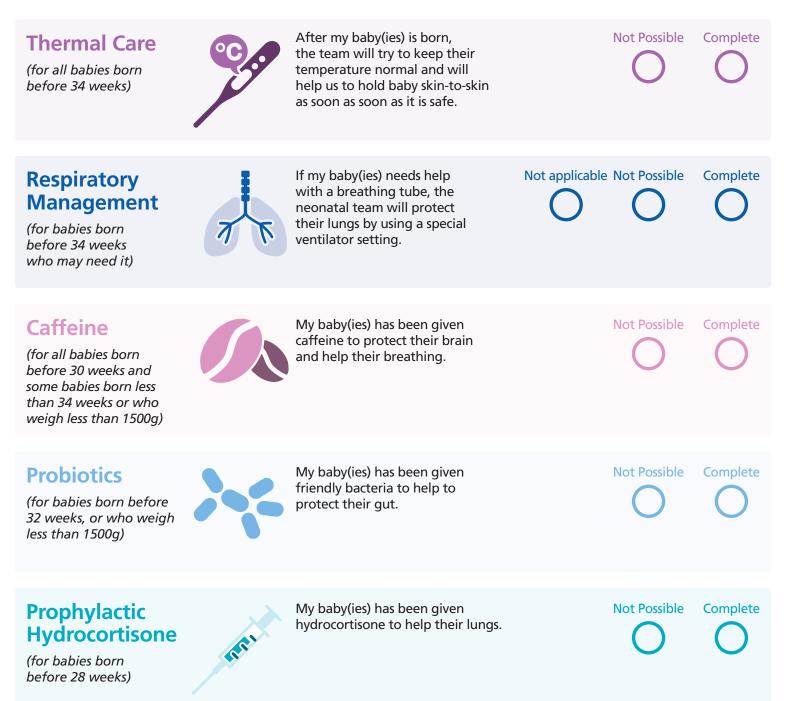

## **PERIPrem Baby Passport**

PERIPrem is a package of care to give premature babies the best chance at birth and protect their brain. Every baby is unique and every baby's entrance into this world is different. Some items on this list may not be possible. Please talk to your midwife or doctors to explore this.