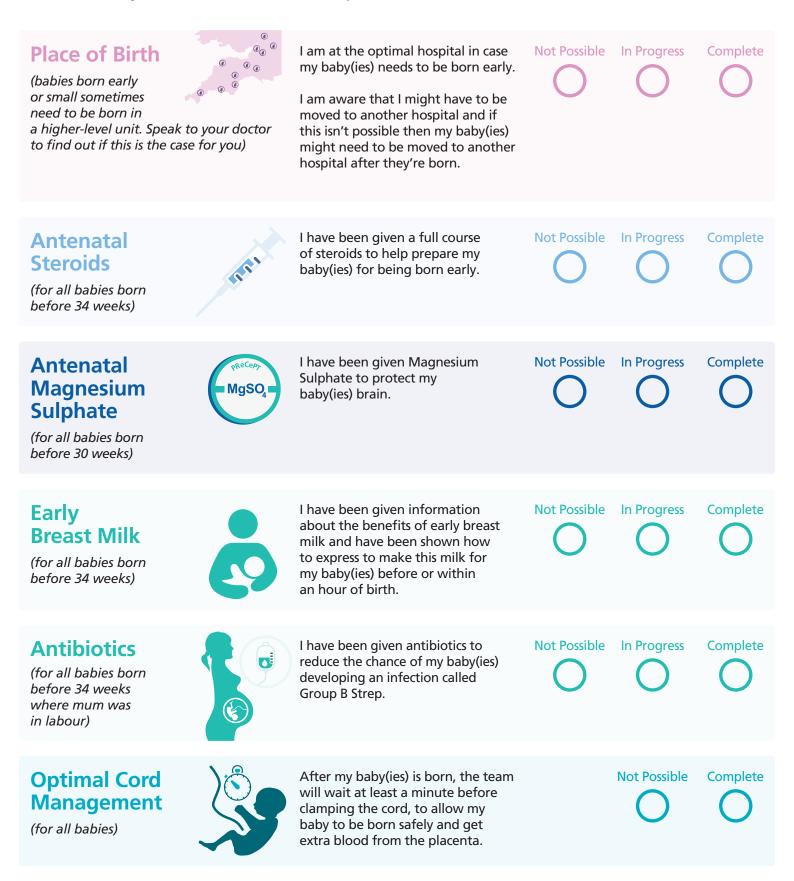

## **PERIPrem Baby Passport**

PERIPrem is a package of care to give premature babies the best chance at birth and protect their brain. Every baby is unique and every baby's entrance into this world is different. Some items on this list may not be possible. Please talk to your midwife or doctors to explore this.