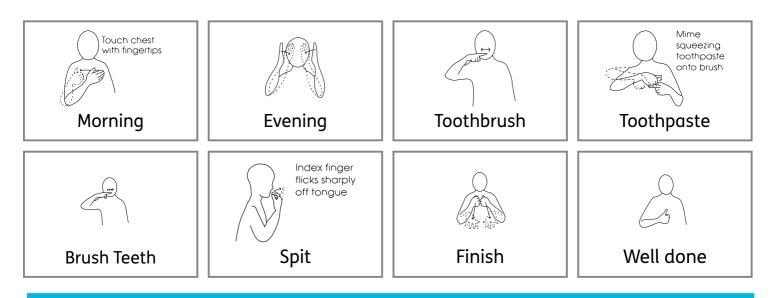

SIGN BANK: Please find the line drawings below to support your teeth brushing.

This resource was designed alongside a video to help support people with learning disabilities at their dental appointments.. The video is available here :