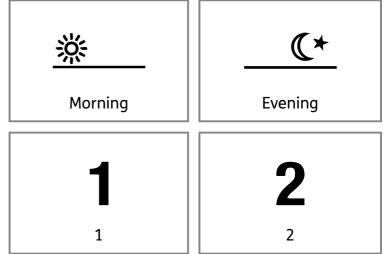

### Caring for your teeth - a positive choice

This home resource is intended to support teeth brushing twice a day.

Use the morning & evening, or 1 & 2 symbols opposite as appropriate - cut out and stick into the schedule resource on next page. Page can then be laminated and activities ticked in pen as completed.