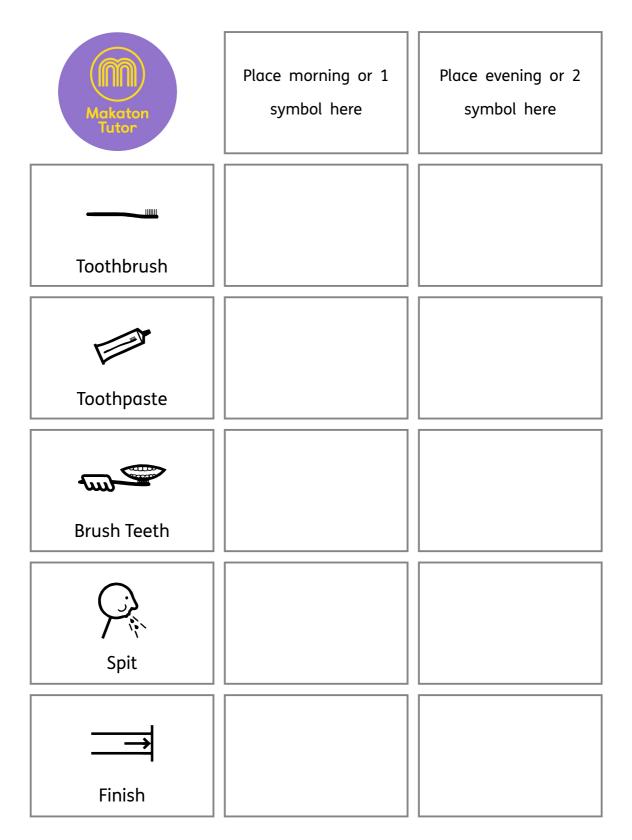

### Caring for your teeth - a positive choice

This home resource is intended to support teeth brushing twice a day.

Use the morning & evening, or 1 & 2 symbols opposite as appropriate - cut out and stick into the schedule resource on next page. Page can then be laminated and activities ticked in pen as completed.

SIGN BANK: Please find the line drawings below to support your teeth brushing.

This resource was designed alongside a video to help support people with learning disabilities at their dental appointments.. The video is available here :