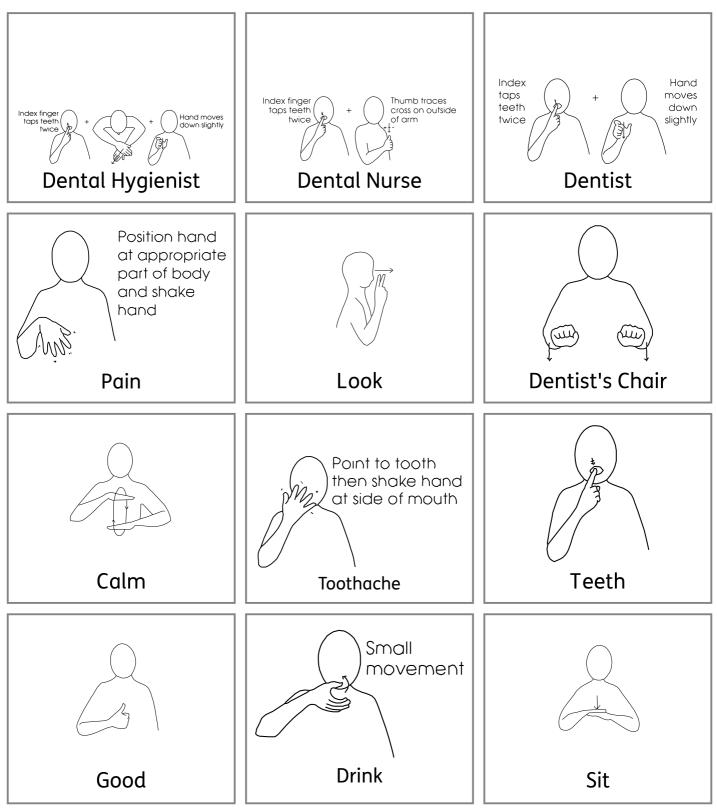

# **Dentist Makaton Prompt Cards**

Best Printed as 2-sided, Actual Size. Laminate and cut up to attach to a key ring for quick reference prompt.

Resource created by Amanda Glennon

This resource pack is designed to use at home and also at dental appointments A video to help support people with learning disabilities at their dental appointments is

## **Dentist Makaton Prompt Cards**

Best Printed as 2-sided, Actual Size. Laminate and cut up to attach to a key ring for quick reference prompt.

Resource created by Amanda Glennon

This resource pack is designed to use at home and also at dental appointments A video to help support people with learning disabilities at their dental appointments is

SIGN BANK: Please find the line drawings below to support your teeth brushing.

This resource was designed alongside a video to help support people with learning disabilities at their dental appointments.. The video is available here :