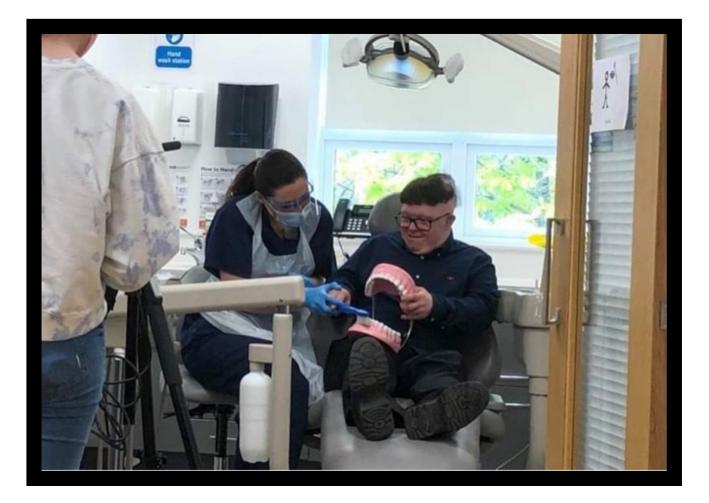

# **Dentist Makaton Prompt Cards**

Best Printed as 2-sided, Actual Size. Laminate and cut up to attach to a key ring for quick reference prompt.

Resource created by Amanda Glennon

This resource pack is designed to use at home and also at dental appointments A video to help support people with learning disabilities at their dental appointments is

available here : XXXXXXXXXXXXXXX

 $\ensuremath{\mathbb{C}}$  Signs and Symbols are  $\ensuremath{\mathbb{C}}$  The Makaton Charity 2021

SIGN BANK: Please find the line drawings below to support your teeth brushing.

This resource was designed alongside a video to help support people with learning disabilities at their dental appointments.. The video is available here :