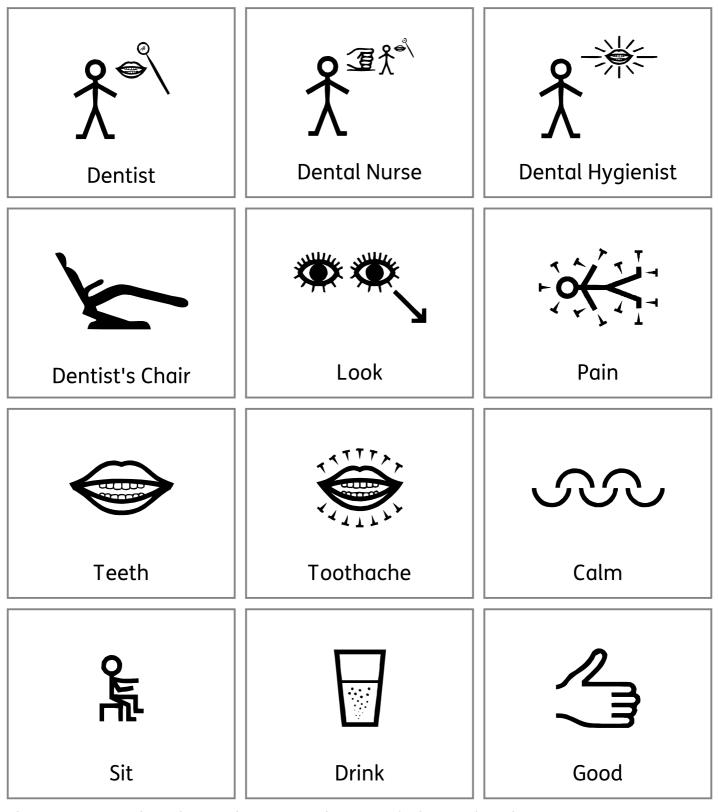

# **Dentist Makaton Prompt Cards**

Best Printed as 2-sided, Actual Size. Laminate and cut up to attach to a key ring for quick reference prompt.

Resource created by Amanda Glennon

This resource pack is designed to use at home and also at dental appointments A video to help support people with learning disabilities at their dental appointments is

## **Dentist Makaton Prompt Cards**

Best Printed as 2-sided, Actual Size. Laminate and cut up to attach to a key ring for quick reference prompt.

Resource created by Amanda Glennon

This resource pack is designed to use at home and also at dental appointments A video to help support people with learning disabilities at their dental appointments is